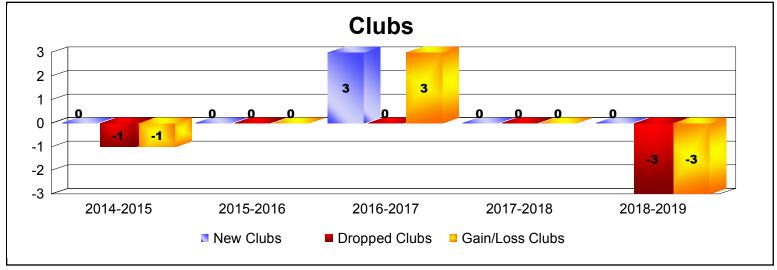

District A 16

As of June 2019 Cumulative

| Year      | New<br>Clubs | Dropped<br>Clubs | Gain/<br>Loss<br>Clubs | New<br>Members | Charter<br>Members | Reinstate<br>Members | Transfer<br>Members | Total<br>Member<br>Added | Total<br>Members<br>Dropped | Gain/<br>Loss<br>Members |
|-----------|--------------|------------------|------------------------|----------------|--------------------|----------------------|---------------------|--------------------------|-----------------------------|--------------------------|
| 2014-2015 | 0            | -1               | -1                     | 163            | 1                  | 6                    | 12                  | 182                      | -158                        | 24                       |
| 2015-2016 | 0            | 0                | 0                      | 117            | 5                  | 6                    | 8                   | 136                      | -110                        | 26                       |
| 2016-2017 | 3            | 0                | 3                      | 101            | 71                 | 4                    | 12                  | 188                      | -133                        | 55                       |
| 2017-2018 | 0            | 0                | 0                      | 128            | 7                  | 4                    | 15                  | 154                      | -216                        | -62                      |
| 2018-2019 | 0            | -3               | -3                     | 115            | 3                  | 5                    | 20                  | 143                      | -184                        | -41                      |
| Average   | 1            | -1               | 0                      | 125            | 17                 | 5                    | 13                  | 161                      | -160                        | 0                        |