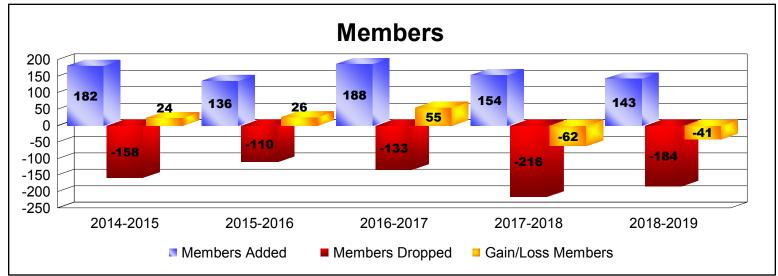

District A 16

As of June 2019 Cumulative

| Year      | New<br>Clubs | Dropped<br>Clubs | Gain/<br>Loss<br>Clubs | New<br>Members | Charter<br>Members | Reinstate<br>Members | Transfer<br>Members | Total<br>Member<br>Added | Total<br>Members<br>Dropped | Gain/<br>Loss<br>Members |
|-----------|--------------|------------------|------------------------|----------------|--------------------|----------------------|---------------------|--------------------------|-----------------------------|--------------------------|
| 2014-2015 | 0            | -1               | -1                     | 163            | 1                  | 6                    | 12                  | 182                      | -158                        | 24                       |
| 2015-2016 | 0            | 0                | 0                      | 117            | 5                  | 6                    | 8                   | 136                      | -110                        | 26                       |
| 2016-2017 | 3            | 0                | 3                      | 101            | 71                 | 4                    | 12                  | 188                      | -133                        | 55                       |
| 2017-2018 | 0            | 0                | 0                      | 128            | 7                  | 4                    | 15                  | 154                      | -216                        | -62                      |
| 2018-2019 | 0            | -3               | -3                     | 115            | 3                  | 5                    | 20                  | 143                      | -184                        | -41                      |
| Average   | 1            | -1               | 0                      | 125            | 17                 | 5                    | 13                  | 161                      | -160                        | 0                        |